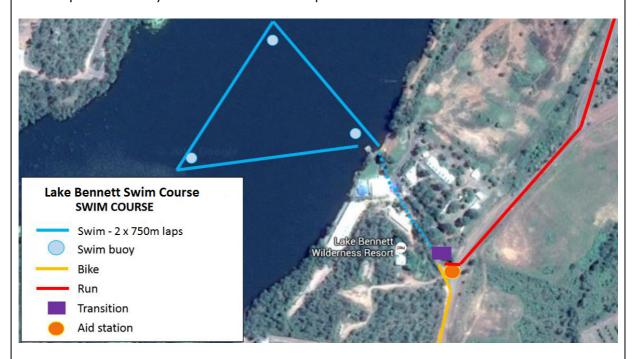

## Swim Course

**START:** The event will be started in a single wave deep water start from just off the pontoon.

Be ready to race from **6:55am.** 

**WETSUITS**: It is likelythat the water temperature will be below 24.5 degrees which means wetsuits will not be an option. Tempreature will be measured Saturaday afternoon and again on the morning. Final Ruling by 5:30am.

**COURSE:** The Swim will comprise of 2 lapse of the 750m course. Exit from the swim is via the pontoon or by the shore next to the pontoon.