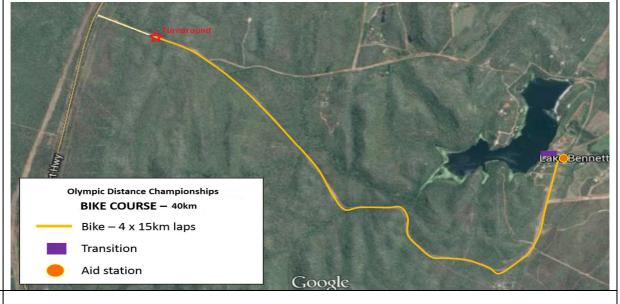

## Bike Course

The bike course takes place on ab undulating rural road. It comprises 3 laps of a 13.3km course. The road will be open to traffic, which is expected to be minimal and all road rules apply,

TA race rules apply, Drafting is illegal and Technical Officials will be patrolling the course on motorbikes.